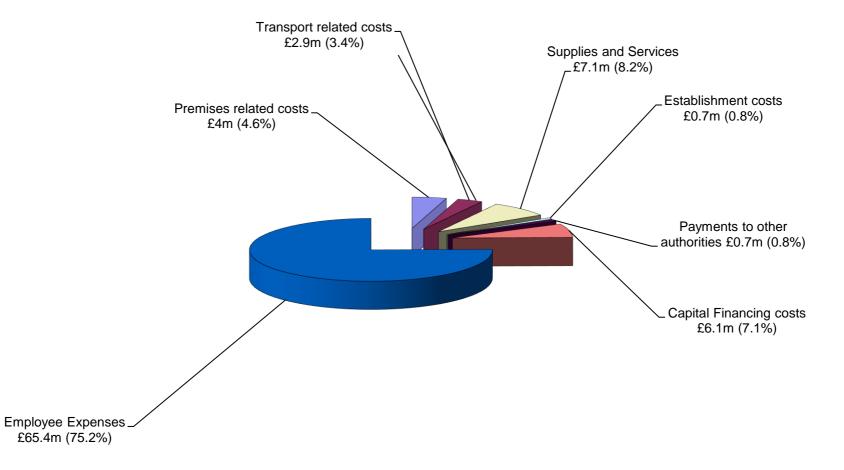

### **CONTENTS**

|                                                           | Page<br>Number |
|-----------------------------------------------------------|----------------|
| Council Tax Information and Precepts                      | 3              |
| 2020/2021 Revenue Budget Pages                            | 4-5            |
| Summary of Budget Changes and Commitments in Future Years | б              |
| Analysis of Spending 2020/2021 - Pie Chart                | 7              |